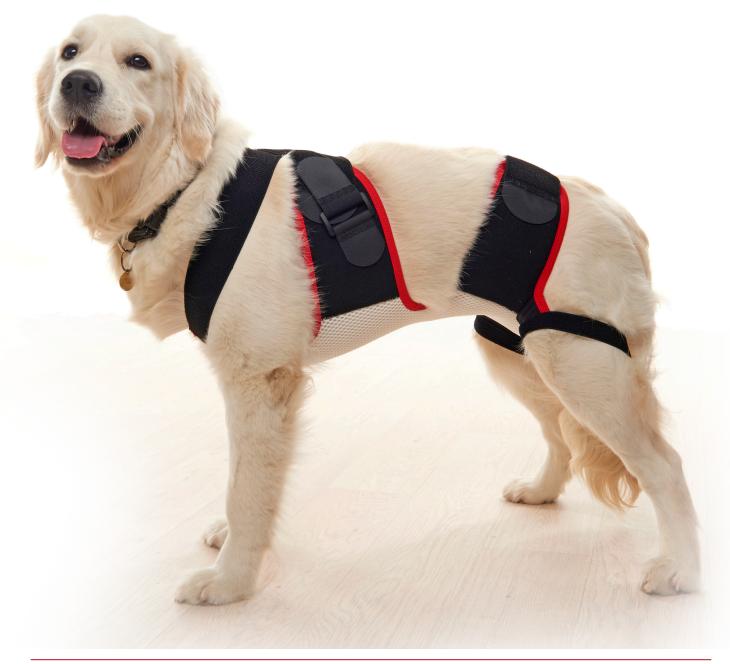

## KRUUSE Abdominal Dog Belt

Recovery bandage wraps are made in polymer foam and are easily fitted and adjusted with velcro bands. "Trihook" extra-strong Velcro fixing bands which doesn't loose strenght in the worse working conditions (dust, dirt, hair, etc.). Wounds are covered with monofilm pad 1 cm thick which forms an air cushion to protect the wound.

All KRUUSE Abdominal dog belt have been tested on clinical cases in veterinary hospitals.

- Easily fitted
- Adjustable closures
- Breathable fabric
- Machine washable
- Maximum protection for the immediate post-operative period