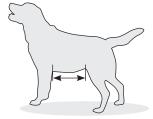

## KRUUSE Abdominal female dog belt

| Cat. No | Description                                    | Size | Distance between legs |
|---------|------------------------------------------------|------|-----------------------|
| 165400  | KRUUSE Abdominal female dog belt, small breed  | XS   | 12 – 14 cm            |
| 165401  | KRUUSE Abdominal female dog belt, small breed  | S    | 15 – 17 cm            |
| 165402  | KRUUSE Abdominal female dog belt, small breed  | Μ    | 18 – 20 cm            |
| 165403  | KRUUSE Abdominal female dog belt, small breed  | L    | 21 – 23 cm            |
| 165404  | KRUUSE Abdominal female dog belt, medium breed | S    | 24 – 27 cm            |
| 165405  | KRUUSE Abdominal female dog belt, medium breed | Μ    | 28 – 34 cm            |
| 165406  | KRUUSE Abdominal female dog belt, medium breed | L    | 35 – 39 cm            |
| 165407  | KRUUSE Abdominal female dog belt, large breed  | S    | 40 – 45 cm            |
| 165408  | KRUUSE Abdominal female dog belt, large breed  | M    | 46 – 52 cm            |
|         |                                                |      |                       |

How to measure the size

## KRUUSE Abdominal male dog belt

| Cat. No | Description                                  | Size | Distance between legs |
|---------|----------------------------------------------|------|-----------------------|
| 165409  | KRUUSE Abdominal male dog belt, small breed  | S    | 15 – 17 cm            |
| 165410  | KRUUSE Abdominal male dog belt, small breed  | M    | 18 – 20 cm            |
| 165411  | KRUUSE Abdominal male dog belt, small breed  | L    | 21 – 23 cm            |
| 165412  | KRUUSE Abdominal male dog belt, medium breed | S    | 24 – 27 cm            |
| 165413  | KRUUSE Abdominal male dog belt, medium breed | M    | 28 – 34 cm            |
| 165414  | KRUUSE Abdominal male dog belt, medium breed | L    | 35 – 39 cm            |
| 165415  | KRUUSE Abdominal male dog belt, large breed  | S    | 40 – 45 cm            |
| 165416  | KRULISE Abdominal male dog belt large breed  | M    | 46 – 52 cm            |